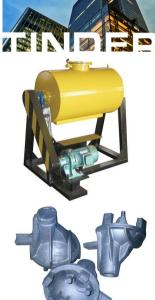

# EH102 - B33 BEIJING TINDER LOST FOAM CASTING TECHNOLOGY CO.,LTD.

Add:4-001, building2,7 Yunshan Road,Tongzhou District,Beijing,China Email:tinder@lost-foam.com.cn Web:www.lost-foam.com.cn

Tel:+86-10-61503945

Fax:+86-10-61503945-624

Main Product:The whole set of lost foam process equipment, Stand-alone equipment, Stand-alone equipment, Stand-all kinds of high alloy steel

TINDER is a lost foam casting high-tech enterprise, can provide project design, the whole set of lost foam process equipment, technology service castings and international trade: TINDER been awarded ISO9001-2008 Quality Management System certification. TINDER's equipment and casting are exported to America, France, England, Germany, Austria, Netherland, Italy, Ethiopia, Russia, Canada, Ukraine, India, Japan, Korea, Burma and etc., praised by customers.